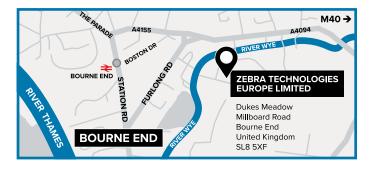

**ZEBRA EXPERIENCE CENTRE – BOURNE END**, DUKES MEADOW, MILLBOARD ROAD BOURNE END, UNITED KINGDOM, SL8 5XF

#### **ACCESSIBILITY**

The Zebra Experience Centre is accessible by train from London and is only a 25 minute taxi ride from London Heathrow. It's also an easy drive at just over 10 minutes from the M40 at High Wycombe.