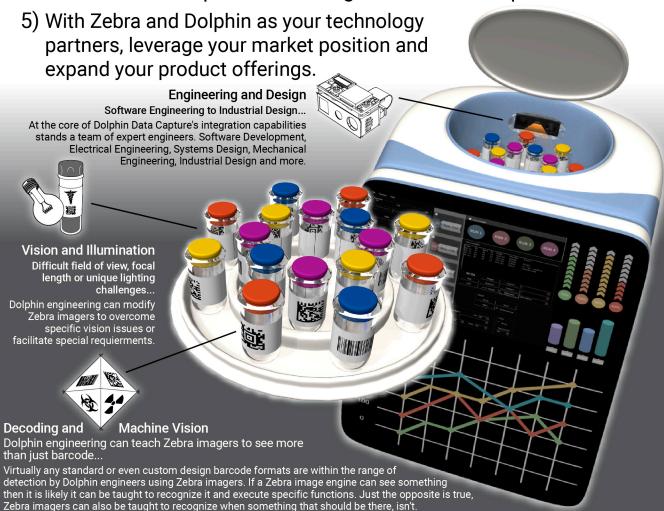

#### **Machine Vision**

(need to see more than barcode?)

Special Markings...

Tube/Cap Presence...